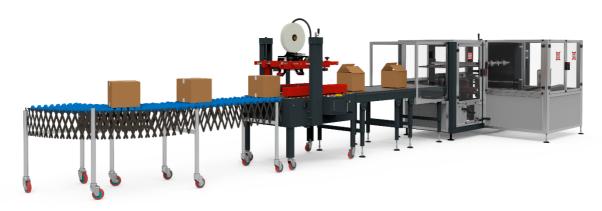

Photo: Automatic case former BEM200 left hand execution

Photo: Automatic case former BEM200 left hand execution + Free rollers conveyor + Semiautomatic single format case sealer P15 + Extensible wheels conveyor