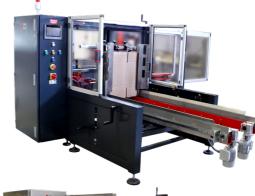

Photo: Automatic case former BEM200 left hand execution

Photo: Automatic case former BEM200 left hand execution + Free rollers conveyor + Semiautomatic single format case sealer P15 + Extensible wheels conveyor

# Model BEM200 standard machine layout

(Models BEM200HS and BEM200HM: Consult)