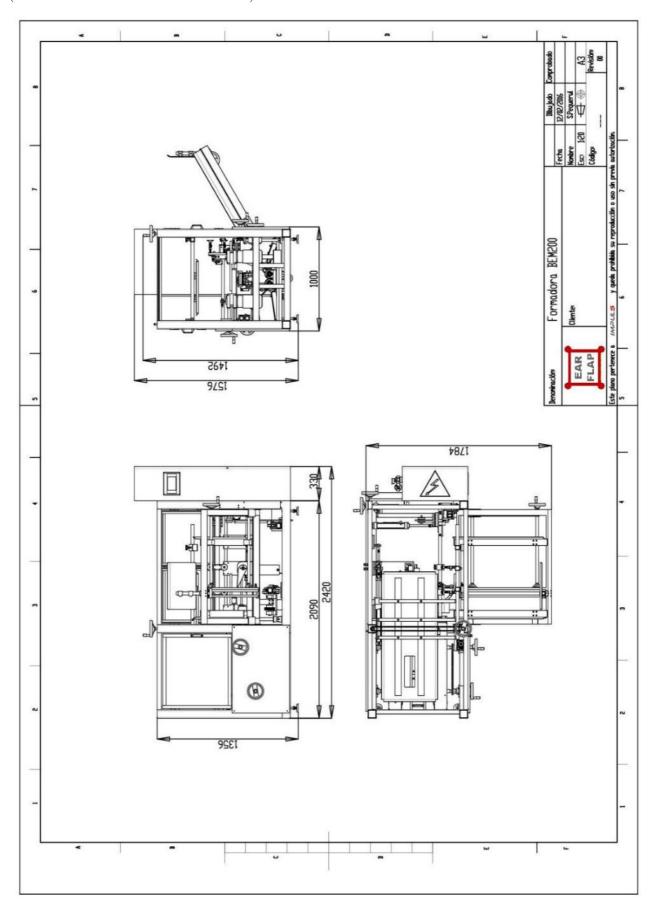

|                                                                                              |
| Other colours on demand (it can add an extra cost)                                                                                                                                  |                                                                                              |





Photo: Automatic case former BEM200 left hand execution



Photo: Automatic case former BEM200 left hand execution + Free rollers conveyor + Semiautomatic single format case sealer P15 + Extensible wheels conveyor



# Model BEM200 standard machine layout

(Models BEM200HS and BEM200HM: Consult)