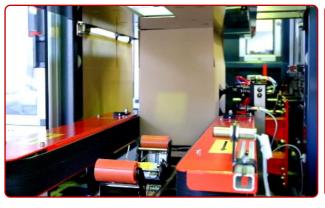

## Control pannel

Optional: Bottom flaps closing with Hot-Melt

Optional: Flaps opener for automatic case packing

Optional: Motorized conveyors (rollers or bands) infeed/outfeed of different lengths

Due to a continuous development and progress policy, EAR-FLAP® GROUP reserves the right to modify the features and specifications without notice.