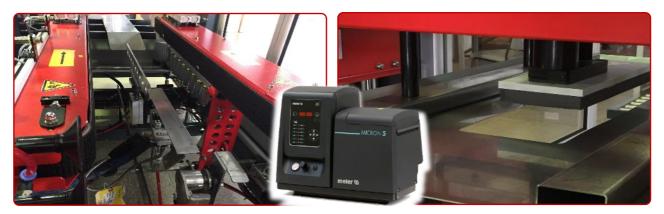

## Optional

- Stainless steel 304
- Bottom flaps closing with Hot-Melt
- Motorized magazine (1,5 / 2 m.)

## Control pannel

Optional: Bottom flaps closing with Hot-Melt

Optional: Flaps opener for automatic case packing

Optional: Motorized conveyors (rollers or bands) infeed/outfeed of different lengths

Due to a continuous development and progress policy, EAR-FLAP® GROUP reserves the right to modify the features and specifications without notice.