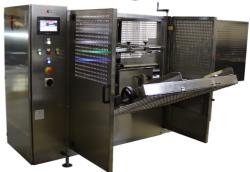

Photo: Automatic case former BEM200 left hand execution

Photo: Automatic case former BEM200 left hand execution + Free rollers conveyor + Semiautomatic single format case sealer P15 + Extensible wheels conveyor

# Model BEM200 standard machine layout

(Models BEM200HS and BEM200HM: Consult)