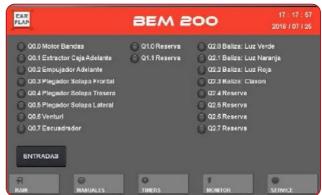

## Control pannel

Optional: Bottom flaps closing with Hot-Melt

Optional: Flaps opener for automatic case packing

Optional: Motorized conveyors (rollers or bands) infeed/outfeed of different lengths

Due to a continuous development and progress policy, EAR-FLAP® GROUP reserves the right to modify the features and specifications without notice.