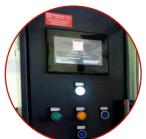

## Control pannel

Optional: Bottom flaps closing with Hot-Melt

Optional: Flaps opener for automatic case packing

Optional: Motorized conveyors (rollers or bands) infeed/outfeed of different lengths

Due to a continuous development and progress policy, EAR-FLAP® GROUP reserves the right to modify the features and specifications without notice.