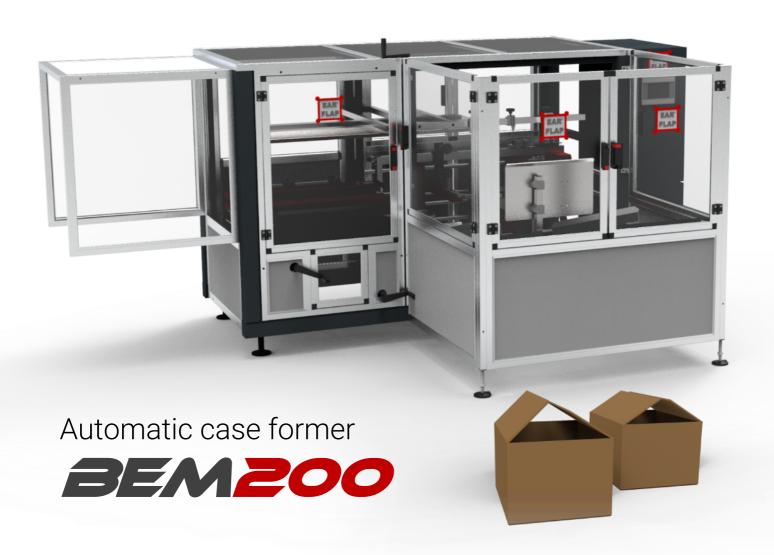

Packaging Machinery & Systems made for you

#### STANDARD TECHNICAL FEATURES

- Production\* (variable according format):
  - BEM200: Up to 10 cases /min.
  - BEM200HS: Up to 12 cases /min
  - BEM200HM: Up to 8 cases/min.
- Dimensional adjustment: Manual.
- PLC Control system.
- Touch screen LCD.
- Bottom flaps closing with adhesive tape
- Tape end detector with alarm
- Box out height: 630 mm.

Photo: Automatic case former BEM200 left hand execution

Photo: Automatic case former BEM200 left hand execution + Free rollers conveyor + Semiautomatic single format case sealer P15 + Extensible wheels conveyor