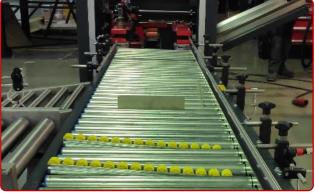

## Control pannel

Optional: Bottom flaps closing with Hot-Melt

Optional: Flaps opener for automatic case packing

Optional: Motorized conveyors (rollers or bands) infeed/outfeed of different lengths

Due to a continuous development and progress policy, EAR-FLAP® GROUP reserves the right to modify the features and specifications without notice.