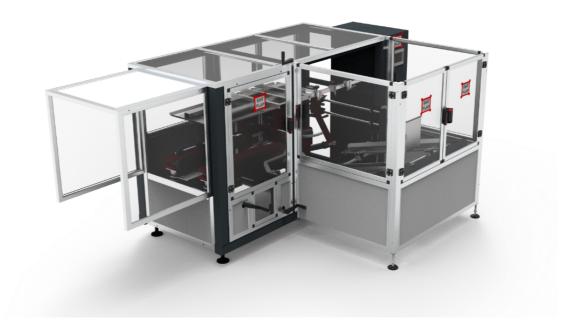

Photo: Automatic case former BEM200 left hand execution

Photo: Automatic case former BEM200 left hand execution + Free rollers conveyor + Semiautomatic single format case sealer P15 + Extensible wheels conveyor