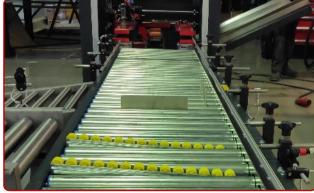

## Control pannel

Optional: Bottom flaps closing with Hot-Melt

Optional: Flaps opener for automatic case packing

Optional: Motorized conveyors (rollers or bands) infeed/outfeed of different lengths

Rev. 10/2020