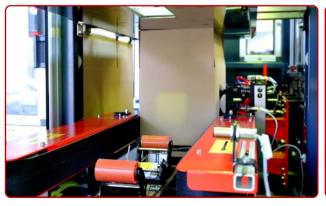

## Control pannel

Optional: Bottom flaps closing with Hot-Melt

Optional: Flaps opener for automatic case packing

Optional: Motorized conveyors (rollers or bands) infeed/outfeed of different lengths

Rev. 10/2020