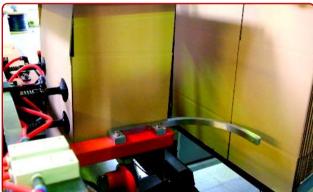

le according format):
  - BEM300: Up to 6 cases/min.
  - BEM300XL: Hasta 6 cases/min
- Dimensional adjustment: Manual.
- PLC Control system.
- Touch screen LCD.
- Bottom flaps closing with adhesive tape
- Tape end detector with alarm

# Optional

- Stainless steel 304
- Bottom flaps closing with Hot-Melt
- Motorized horizontal cases magazine



|         | BEM300       | BEM300XL     |
|---------|--------------|--------------|
| Lenght: | 350 - 790 mm | 500 - 850 mm |
| Width:  | 250 - 400 mm | 200 - 650 mm |
| Height: | 150 - 500 mm | 210 - 500 mm |

It is not possible to combine all the maximum dimensions Other dimensions on demand (it can add an extra cost) The quality and format of the cases must be verified and approved by the EARFLAP technical office





# Carton forming process











## Control pannel









Optional: Bottom flaps closing with Hot-Melt



Optional: Flaps opener for automatic case packing



Optional: Motorized conveyors (rollers or bands) infeed/outfeed of different lengths



Rev. 10/2020



# Motorized horizontal cases magazine (Optional)





| Technical features                       | Standard                                                  |
|------------------------------------------|-----------------------------------------------------------|
| Electric power:                          | 220 V 50 Hz                                               |
| Installed power:                         | 0,5 Kw                                                    |
| Pneumatic installation:                  | 6 bar