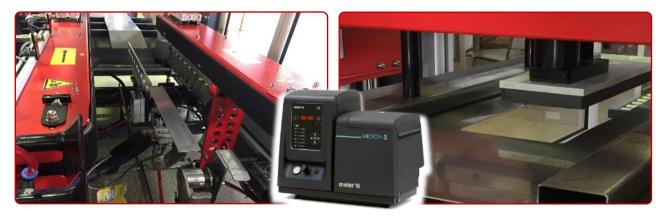

#### Standard main components

| HMI:                                                            | Touch sreen LCD                                     |
|-----------------------------------------------------------------|-----------------------------------------------------|
| PLC:                                                            | Siemens                                             |
| Pneumatics components:                                          | FESTO and AIRTAC                                    |
| Safety devices:                                                 | Safety module: Omron / Pilz<br>Limit switches: Tend |
| Hot-Melt equipment (optional)                                   | Meler                                               |
| Other common and ar brands on demand (it can add on outre cost) |                                                     |