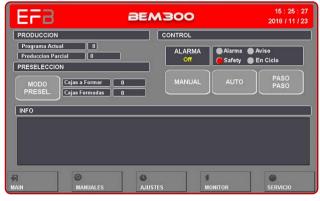

## Control pannel

Optional: Bottom flaps closing with Hot-Melt

Optional: Flaps opener for automatic case packing

Optional: Motorized conveyors (rollers or bands) infeed/outfeed of different lengths

Rev. 10/2020