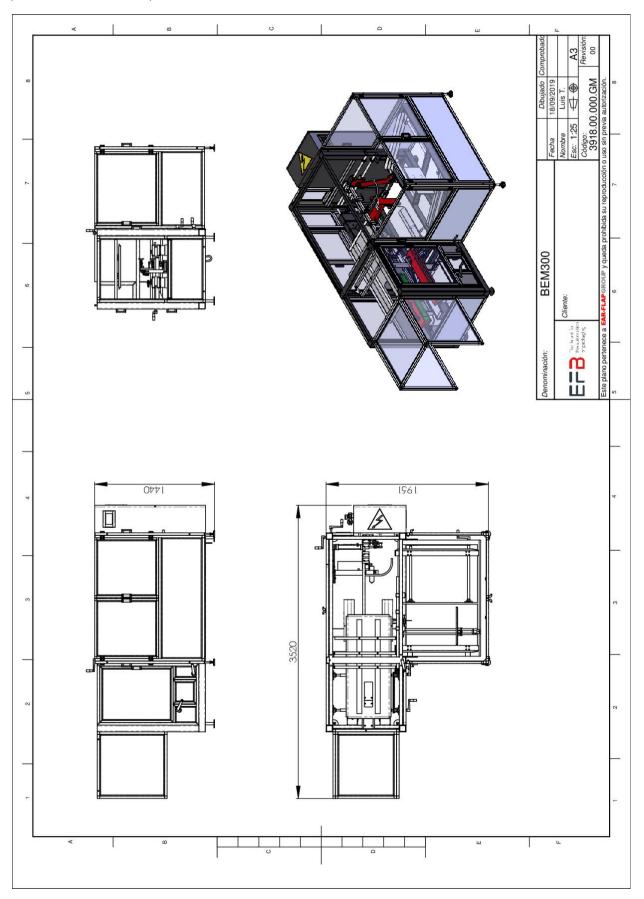

ional)                                   | Meler                                               |
| Other common and ar brands on demand (it can add on outre cost) |                                                     |

# Other components or brands on demand (it can add an extra cost)

#### **Options**

Stainless steel 304

Bottom flaps closing with Hot-Melt

Flaps opener for automatic filling

Automatic dimensional adjustment

Motorized horizontal cases magazine

Other colours on demand (it can add an extra cost)

<sup>\*</sup> Depending on the quality, structure and dimensions of the cartons





Photo: Automatic case former model BEM300 outfeed left with motorized horizontal cases magazine + Motorized rollers conveyor



# Model BEM300 standard machine layout

(Model BEM300XL Consult)