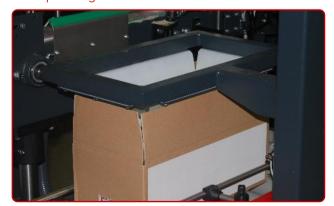

ystem.
- Touch screen LCD.
- Bottom flaps closing with adhesive tape
- Tape end detector with alarm

# Optional

- Stainless steel 304
- Bottom flaps closing with Hot-Melt
- Motorized horizontal cases magazine



|         | BEM300       | BEM300XL     |
|---------|--------------|--------------|
| Lenght: | 350 - 790 mm | 500 - 850 mm |
| Width:  | 250 - 400 mm | 200 - 650 mm |
| Height: | 150 - 500 mm | 210 - 500 mm |

It is not possible to combine all the maximum dimensions Other dimensions on demand (it can add an extra cost) The quality and format of the cases must be verified and approved by the EARFLAP technical office





# Carton forming process











## Control pannel









Optional: Bottom flaps closing with Hot-Melt



Optional: Flaps opener for automatic case packing



Optional: Motorized conveyors (rollers or bands) infeed/outfeed of different lengths



Rev. 10/2020



# Motorized horizontal cases magazine (Optional)





| Technical features                       | Standard                                                  |
|------------------------------------------|-----------------------------------------------------------|
| Electric power:                          | 220 V 50 Hz                                               |
| Installed power:                         | 0,5 Kw                                                    |
| Pneumatic installation:                  | 6 bar                                                     |
| Weight:                                  | 400 Kg.                                                   |
| Bottom f