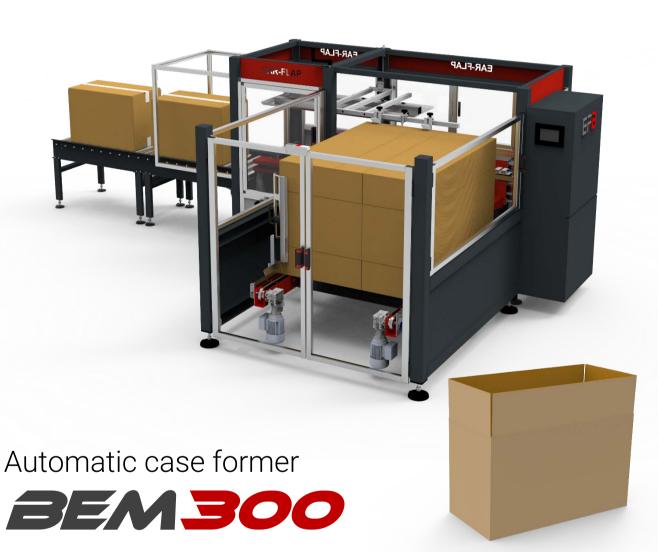

<sup>\*</sup> Depending on the quality, structure and dimensions of the cartons

Photo: Automatic case former model BEM300 outfeed left with motorized horizontal cases magazine + Motorized rollers conveyor

# Model BEM300 standard machine layout

(Model BEM300XL Consult)