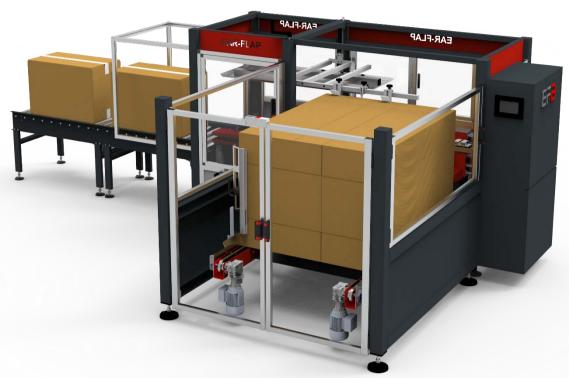

and AIRTAC                                    |
| Safety devices:                                                 | Safety module: Omron / Pilz<br>Limit switches: Tend |
| Hot-Melt equipment (optional)                                   | Meler                                               |
| Other common and ar brands on demand (it can add on outre cost) |                                                     |

# Other components or brands on demand (it can add an extra cost)

#### **Options**

Stainless steel 304

Bottom flaps closing with Hot-Melt

Flaps opener for automatic filling

Automatic dimensional adjustment

Motorized horizontal cases magazine

Other colours on demand (it can add an extra cost)

<sup>\*</sup> Depending on the quality, structure and dimensions of the cartons





Photo: Automatic case former model BEM300 outfeed left with motorized horizontal cases magazine + Motorized rollers conveyor



# Model BEM300 standard machine layout

(Model BEM300XL Consult)