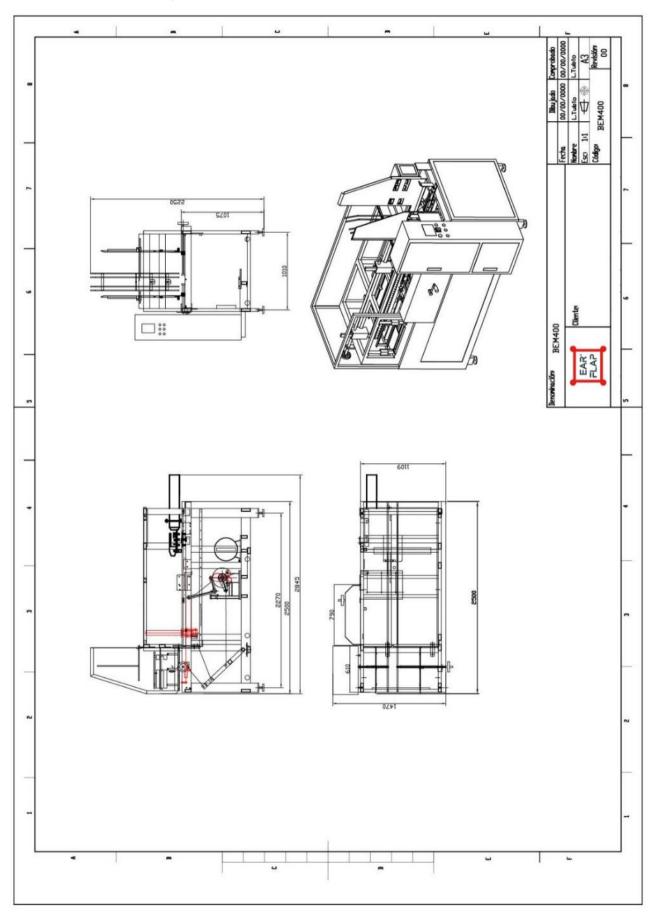

t switches: Tend |
| Hot-Melt equipment (optional)            | Meler                                               |
|                                          |                                                     |

## Other components or brands on demand (it can add an extra cost)

It is not possible to combine all the maximum dimensions. Other dimensions on demand (it can add an extra cost) The quality and format of the cases must be verified and approved by the EARFLAP technical office

### Opciones

Stainless steel 304

Bottom flaps closing with Hot-Melt

Flaps opener for automatic filling

Automatic dimensional adjustment

Other colours on demand (it can add an extra cost)

<sup>\*</sup> Depending on the quality, structure and dimensions of the cartons



# Standard machine layout