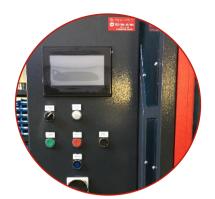

### STANDARD TECHNICAL FEATURES

- Production (variable according format): Up to 16 cases/min.
- Dimensional adjustment: Manual.
- PLC Control system.
- Touch screen LCD.
- Bottom flaps closing with adhesive tape
- Tape end detector with alarm

# Carton forming process

Bottom flaps closing with adhesive tape

Optional: Bottom flaps closing with Hot-Melt

| Technical features                       | Standard                                            |
|------------------------------------------|-----------------------------------------------------|
| Electric power:                          | 380 V 50 Hz                                         |
| Installed power:                         | 1,8 Kw                                              |
| Pneumatic installation:                  | 6 bar                                               |
| Weight:                                  | 1.100 Kg.                                           |
| Bottom flaps closing                     | Adhesive tape (48 to 72 mm)                         |
| Dimensional adjustment:                  | Manual                                              |
| Production* (variable according format): | Up to 16 cases/min.                                 |
| Standard main components                 |                                                     |
| HMI:                                     | Touch sreen LCD                                     |
| PLC:                                     | Siemens                                             |
| Pneumatics components:                   | FESTO y AIRTAC                                      |
| Safety devices:                          | Safety module: Omron / Pilz<br>Limit switches: Tend |
| Hot-Melt equipment (optional)            | Meler                                               |
|                                          |                                                     |