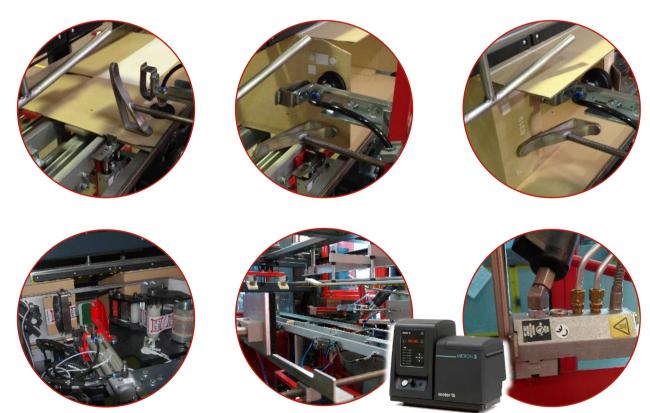

# Carton forming process

Bottom flaps closing with adhesive tape

Optional: Bottom flaps closing with Hot-Melt

| Technical features                       | Standard                                            |
|------------------------------------------|-----------------------------------------------------|
| Electric power:                          | 380 V 50 Hz                                         |
| Installed power:                         | 1,8 Kw                                              |
| Pneumatic installation:                  | 6 bar                                               |
| Weight:                                  | 1.100 Kg.                                           |
| Bottom flaps closing                     | Adhesive tape (48 to 72 mm)                         |
| Dimensional adjustment:                  | Manual                                              |
| Production* (variable according format): | Up to 16 cases/min.                                 |
| Standard main components                 |                                                     |
| HMI:                                     | Touch sreen LCD                                     |
| PLC:                                     | Siemens                                             |
| Pneumatics components:                   | FESTO y AIRTAC                                      |
| Safety devices:                          | Safety module: Omron / Pilz<br>Limit switches: Tend |
| Hot-Melt equipment (optional)            | Meler                                               |
|                                          |                                                     |

# Standard machine layout