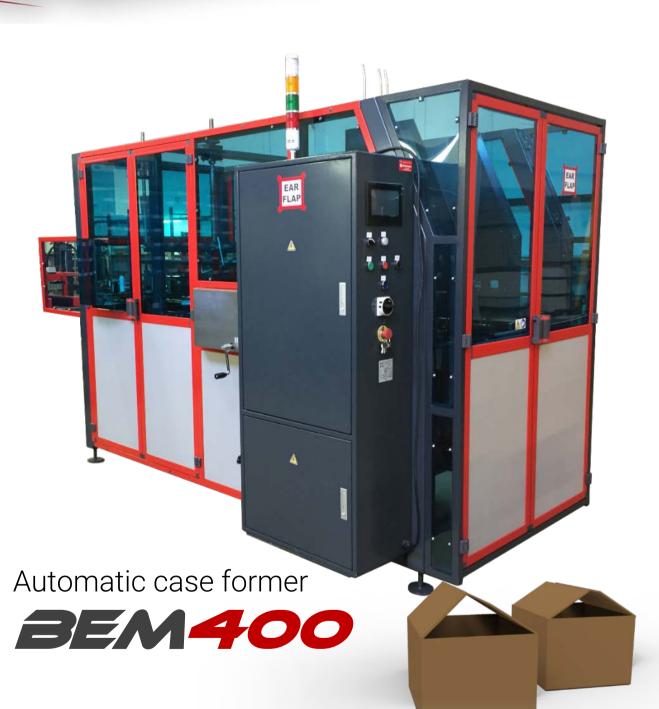

Packaging Machinery & Systems made for you

### STANDARD TECHNICAL FEATURES

- Production (variable according format): Up to 16 cases/min.
- Dimensional adjustment: Manual.
- PLC Control system.
- Touch screen LCD.
- Bottom flaps closing with adhesive tape
- Tape end detector with alarm

# **EARFLAP**

# Carton forming process

Bottom flaps closing with adhesive tape

Optional: Bottom flaps closing with Hot-Melt

| Technical features                       | Standard                                            |
|------------------------------------------|-----------------------------------------------------|
| Electric power:                          | 380 V 50 Hz                                         |
| Installed power:                         | 1,8 Kw                                              |
| Pneumatic installation:                  | 6 bar                                               |
| Weight:                                  | 1.100 Kg.                                           |
| Bottom flaps closing                     | Adhesive tape (48 to 72 mm)                         |
| Dimensional adjustment:                  | Manual                                              |
| Production* (variable according format): | Up to 16 cases/min.                                 |
| Standard main components                 |                                                     |
| HMI:                                     | Touch sreen LCD                                     |
| PLC:                                     | Siemens                                             |
| Pneumatics components:                   | FESTO y AIRTAC                                      |
| Safety devices:                          | Safety module: Omron / Pilz<br>Limit switches: Tend |
| Hot-Melt equipment (optional)            | Meler                                               |
|                                          |                                                     |