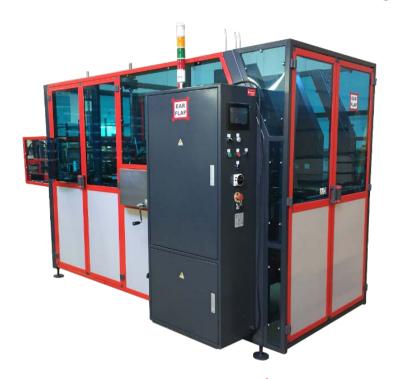

# **EARFLAP**

### STANDARD TECHNICAL FEATURES

- Production (variable according format): Up to 16 cases/min.
- Dimensional adjustment: Manual.
- PLC Control system.
- Touch screen LCD.
- Bottom flaps closing with adhesive tape
- Tape end detector with alarm

# Carton forming process

Bottom flaps closing with adhesive tape

Optional: Bottom flaps closing with Hot-Melt

| Technical features                       | Standard                                            |
|------------------------------------------|-----------------------------------------------------|
| Electric power:                          | 380 V 50 Hz                                         |
| Installed power:                         | 1,8 Kw                                              |
| Pneumatic installation:                  | 6 bar                                               |
| Weight:                                  | 1.100 Kg.                                           |
| Bottom flaps closing                     | Adhesive tape (48 to 72 mm)                         |
| Dimensional adjustment:                  | Manual                                              |
| Production* (variable according format): | Up to 16 cases/min.                                 |
| Standard main components                 |                                                     |
| HMI:                                     | Touch sreen LCD                                     |
| PLC:                                     | Siemens                                             |
| Pneumatics components:                   | FESTO y AIRTAC                                      |
| Safety devices:                          | Safety module: Omron / Pilz<br>Limit switches: Tend |
| Hot-Melt equipment (optional)            | Meler                                               |
|                                          |                                                     |