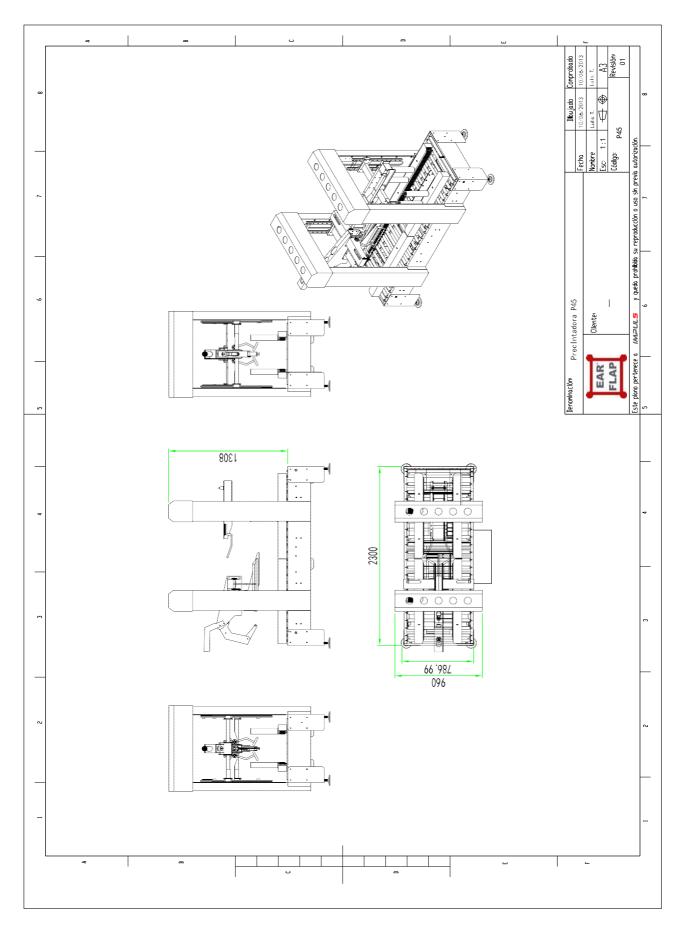

| 210 - 450 mm |                           | Consult         |
| Heigth:                                                                                                      | 200 - 400    | mm                        | Consult         |

<sup>\*</sup> Other dimensions on request (can be extra cost)

The quality and format of the cases must be verified and approved by the EARFLAP technical office

### Options

Stainless steel AISI 304

Carton sealing top and/or bottom con Hot-Melt

Tape end detector with alarm

Automatic dimensional adjustment

Motorized conveyors (rollers or bands) infeed/outfeed of different lengths

Other colors on request (can be extra cost)



# Standard machine layout