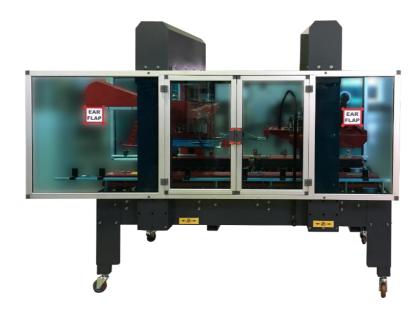

Packaging Machinery & Systems made for you

Automatic case sealer for random formats

## STANDARD TECHNICAL FEATURES

- Production variable according to carton format
- Automatic dimensional adjustment
- Carton sealing top and bottom.
- Carton dragging by side belts with independent motors
- Adjusting working height from 570 mm to 800 mm

## Closed process

Automatic dimensional ajustment.

| Technical features                                                                                           |              | Standard                  |                 |
|--------------------------------------------------------------------------------------------------------------|--------------|---------------------------|-----------------|
| Electric power:                                                                                              |              | 380 V 50 Hz Trifásica     |                 |
| Installed power:                                                                                             |              | 2 Kw                      |                 |
| Pneumatic installation:                                                                                      |              | 6 bar                     |                 |
| Belts speed:                                                                                                 |              | 21 m/min.                 |                 |
| Carton sealing top and bottom                                                                                |              | Tape (48 to 72 mm)        |                 |
| Dimensional adjustment:                                                                                      |              | Automatic                 |                 |
| Production (variable according to format):                                                                   |              | Up to 10 - 14 cases/min.* |                 |
| Standard main components                                                                                     |              |                           |                 |
| PLC:                                                                                                         |              | SIEMENS                   |                 |
| Pneumatic components:                                                                                        |              | AIRTAC                    |                 |
| Safety devices:                                                                                              |              | Finales de carrera: Tend  |                 |
| Hot-Melt equipment (optional)                                                                                |              | Meler                     |                 |
| Other components or brands on request can be extra cost *Depending quality, manufacture and cases dimensions |              |                           |                 |
| Admissible Carton dimensions                                                                                 | P45          |                           | P45HM (Hotmelt) |
| Length:                                                                                                      | 250 - 500 mm |                           | Consult         |
| Width:                                                                                                       | 210 - 450 mm |                           | Consult         |
| Heigth:                                                                                                      | 200 - 400    | mm                        | Consult         |

### Options

Stainless steel AISI 304

Carton sealing top and/or bottom con Hot-Melt

Tape end detector with alarm

Automatic dimensional adjustment

Motorized conveyors (rollers or bands) infeed/outfeed of different lengths