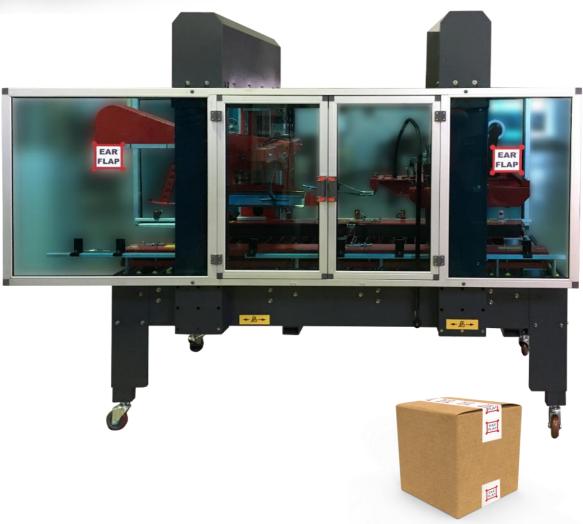

Packaging Machinery & Systems made for you

Automatic case sealer for random formats

## STANDARD TECHNICAL FEATURES

- Production variable according to carton format
- Automatic dimensional adjustment
- Carton sealing top and bottom.
- Carton dragging by side belts with independent motors
- Adjusting working height from 570 mm to 800 mm

### Admissible Carton dimensions

Type: RSC or B1
Length: 250 - 500 mm
Width: 210 - 450 mm
Heigth: 200 - 400 mm

\* Other dimensions on request (can be extra cost)

The quality and format of the cases must be verified and approved by the EARFLAP technical office