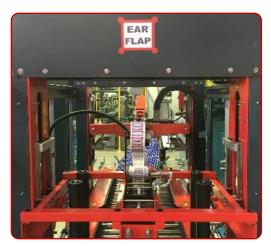

## STANDARD TECHNICAL FEATURES

- Production variable according to carton format
- Automatic dimensional adjustment
- Carton sealing top and bottom.
- Carton dragging by side belts with independent motors
- Adjusting working height from 570 mm to 800 mm

## Closed process

Automatic dimensional ajustment.

| Technical features                                                                                           |              | Standard                  |                 |
|--------------------------------------------------------------------------------------------------------------|--------------|---------------------------|-----------------|
| Electric power:                                                                                              |              | 380 V 50 Hz Trifásica     |                 |
| Installed power:                                                                                             |              | 2 Kw                      |                 |
| Pneumatic installation:                                                                                      |              | 6 bar                     |                 |
| Belts speed:                                                                                                 |              | 21 m/min.                 |                 |
| Carton sealing top and bottom                                                                                |              | Tape (48 to 72 mm)        |                 |
| Dimensional adjustment:                                                                                      |              | Automatic                 |                 |
| Production (variable according to format):                                                                   |              | Up to 10 - 14 cases/min.* |                 |
| Standard main components                                                                                     |              |                           |                 |
| PLC:                                                                                                         |              | SIEMENS                   |                 |
| Pneumatic components:                                                                                        |              | AIRTAC                    |                 |
| Safety devices:                                                                                              |              | Finales de carrera: Tend  |                 |
| Hot-Melt equipment (optional)                                                                                |              | Meler                     |                 |
| Other components or brands on request can be extra cost *Depending quality, manufacture and cases dimensions |              |                           |                 |
| Admissible Carton dimensions                                                                                 | P45          |                           | P45HM (Hotmelt) |
| Length:                                                                                                      | 250 - 500 mm |                           | Consult         |
| Width:                                                                                                       | 210 - 450 mm |                           | Consult         |
| Heigth:                                                                                                      | 200 - 400    | mm                        | Consult         |