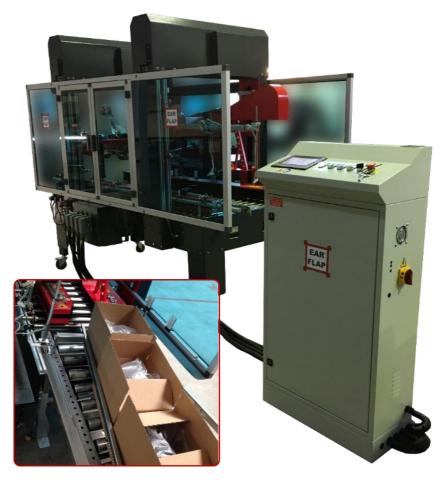

Packaging Machinery & Systems made for you

Automatic case sealer for random formats

## STANDARD TECHNICAL FEATURES

- Production variable according to carton format
- Automatic dimensional adjustment
- Carton sealing top and bottom.
- Carton dragging by side belts with independent motors
- Adjusting working height from 570 mm to 800 mm

### Admissible Carton dimensions

Type: RSC or B1
Length: 250 - 500 mm
Width: 210 - 450 mm
Heigth: 200 - 400 mm

\* Other dimensions on request (can be extra cost)

The quality and format of the cases must be verified and approved by the EARFLAP technical office

## Optional

- Stainless steel 304
- Carton sealing with Hot-Melt
- Measures of special cartons
- ATEX
- External control electrical cabinet