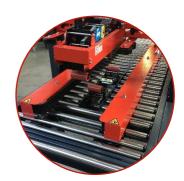

## STANDARD TECHNICAL FEATURES

- Production variable according to carton format
- Dimensional adjustment: Manual
- Carton sealing top and bottom.
- Carton dragging by side belts with independent motors
- Adjusting working height from 570 mm to 800 mm
- Interchangeable taping head which allows using tape from 48mm to 72 mm width.