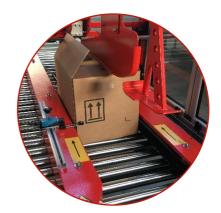

## STANDARD TECHNICAL FEATURES

- Production variable according to carton format
- Dimensional adjustment: Manual
- Carton sealing top and bottom.
- Carton dragging by side belts with independent motors
- Adjusting working height from 570 mm to 800 mm
- Interchangeable taping head which allows using tape from 48mm to 72 mm width.

Type: RSC or B1

Length: 150/400 – 700 mm\*Width: 115 – 510 mm

Heigth: 150 - 500 mm

\* The maximum length of the box will depend on its width, its maximum length being 700 mm with 115 mm wide boxes and 400 mm with 510 mm wide boxes