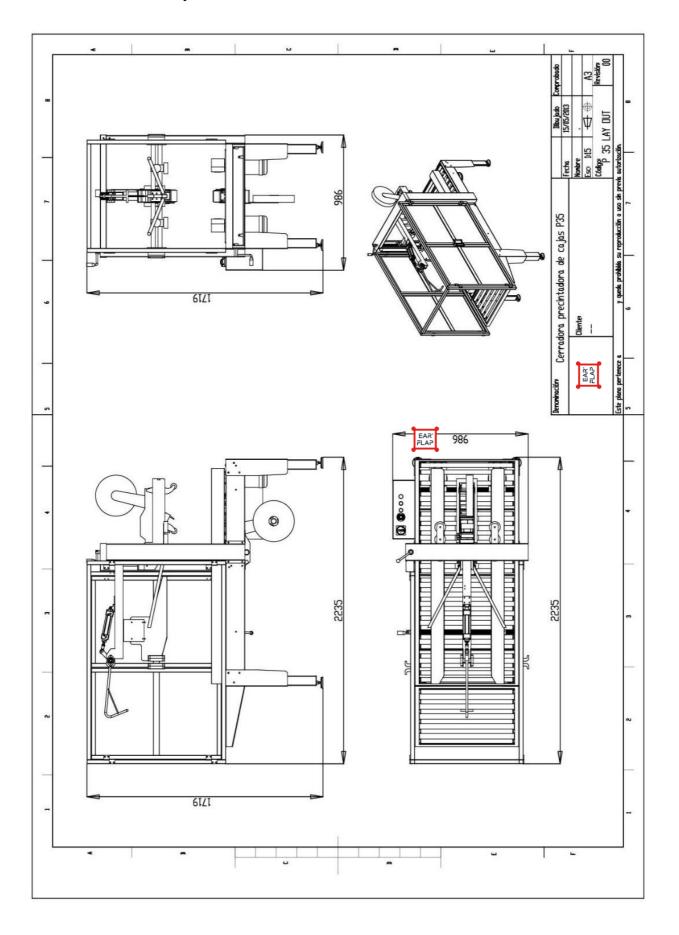

| 115 – 510 mm     | Consult         |
| Heigth:                             | 150 – 500 mm     | Consult         |

<sup>\*</sup> The maximum length of the box will depend on its width, its maximum length being 700 mm with 115 mm wide boxes and 400 mm with 510 mm wide boxes

Other dimensions on request (can be extra cost)

The quality and format of the cases must be verified and approved by the EARFLAP technical office

## Options

Stainless steel AISI 304

Carton sealing top and/or bottom con Hot-Melt

Tape end detector with alarm

Automatic dimensional adjustment

Conveyors of free rollers infeed/outfeed of different lengths

Motorized conveyors (rollers or bands) infeed/outfeed of different lengths

Other colors on request (can be extra cost)



## Standard machine layout