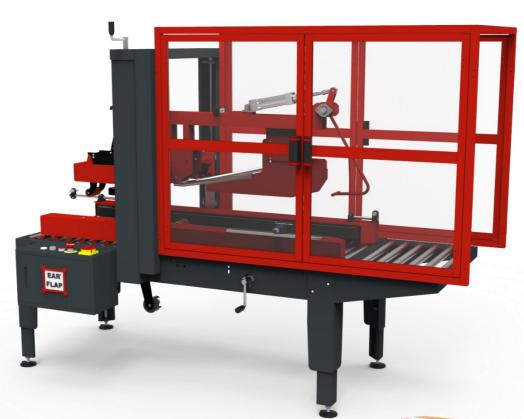

Packaging Machinery & Systems made for you

Automatic case sealer single format

Data sheet: AUTOMATIC CASE SEALER SINGLE FORMAT MODEL P35

Rev. 05/2019

## STANDARD TECHNICAL FEATURES

- Production variable according to carton format
- Dimensional adjustment: Manual
- Carton sealing top and bottom.
- Carton dragging by side belts with independent motors
- Adjusting working height from 570 mm to 800 mm
- Interchangeable taping head which allows using tape from 48mm to 72 mm width.

## Optional

- Stainless steel 304
- Carton sealing with Hot-Melt
- Measures of special cartons
- ATEX

Optional: Carton sealing with Hot-Melt (Consult carton dimensions)

| rechilical realures                                     | Standard                       |                 |
|---------------------------------------------------------|--------------------------------|-----------------|
| Electric power:                                         | 220V 50 Hz Single phase        |                 |
| Installed power:                                        | 0,45 Kw                        |                 |
| Pneumatic installation:                                 | 6 bar                          |                 |
| Belts speed:                                            | 21 m/min.                      |                 |
| Carton sealing top and bottom                           | Tape (48 to 72 mm)             |                 |
| Dimensional adjustment:                                 | Manual                         |                 |
| Production (variable according to format):              | According to carton format     |                 |
| Standard main components                                |                                |                 |
| PLC:                                                    | Optional for automatic process |                 |
| Pneumatic components:                                   | AIRTAC                         |                 |
| Safety devices:                                         | Limit switch: Tend             |                 |
| Hot-Melt equipment (optional)                           | Meler                          |                 |
| Other components or brands on request can be extra cost |                                |                 |
| Dimensiones de las cajas admisibles                     | P35                            | P35HM (Hotmelt) |