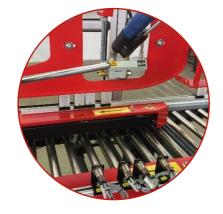

## STANDARD TECHNICAL FEATURES

- Production variable according to carton format
- Dimensional adjustment: Manual
- Carton sealing top and bottom.
- Carton dragging by side belts with independent motors
- Adjusting working height from 570 mm to 800 mm
- Interchangeable taping head which allows using tape from 48mm to 72 mm width.