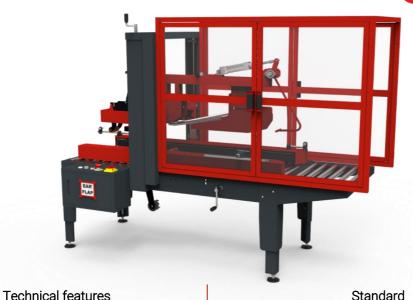

## STANDARD TECHNICAL FEATURES

- Production variable according to carton format
- Dimensional adjustment: Manual
- Carton sealing top and bottom.
- Carton dragging by side belts with independent motors
- Adjusting working height from 570 mm to 800 mm
- Interchangeable taping head which allows using tape from 48mm to 72 mm width.

## Optional

- Stainless steel 304
- Carton sealing with Hot-Melt
- Measures of special cartons
- ATEX

Optional: Carton sealing with Hot-Melt (Consult carton dimensions)

| rechilical realures                                     | Standard                       |                 |
|---------------------------------------------------------|--------------------------------|-----------------|
| Electric power:                                         | 220V 50 Hz Single phase        |                 |
| Installed power:                                        | 0,45 Kw                        |                 |
| Pneumatic installation:                                 | 6 bar                          |                 |
| Belts speed:                                            | 21 m/min.                      |                 |
| Carton sealing top and bottom                           | Tape (48 to 72 mm)             |                 |
| Dimensional adjustment:                                 | Manual                         |                 |
| Production (variable according to format):              | According to carton format     |                 |
| Standard main components                                |                                |                 |
| PLC:                                                    | Optional for automatic process |                 |
| Pneumatic components:                                   | AIRTAC                         |                 |
| Safety devices:                                         | Limit switch: Tend             |                 |
| Hot-Melt equipment (optional)                           | Meler                          |                 |
| Other components or brands on request can be extra cost |                                |                 |
| Dimensiones de las cajas admisibles                     | P35                            | P35HM (Hotmelt) |