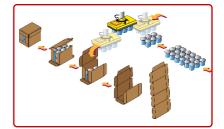

## Working process

Straight infeed of the product in the line and pushing the product.

Infeed of the product at 90° and fitting.

Infeed of the product in the line and its packing by a Pick & Place system.

Carton magazine at a fixed height, with motorized belt conveyor

Carton take by oscillating arms with suction cups.

Infeed of the product in just 1 line. Optional: in 2-or 3-lines pattern.

Infeed of the product in a line a packing of the product with the carton in a "U" position with a double movement of the pushing elements.