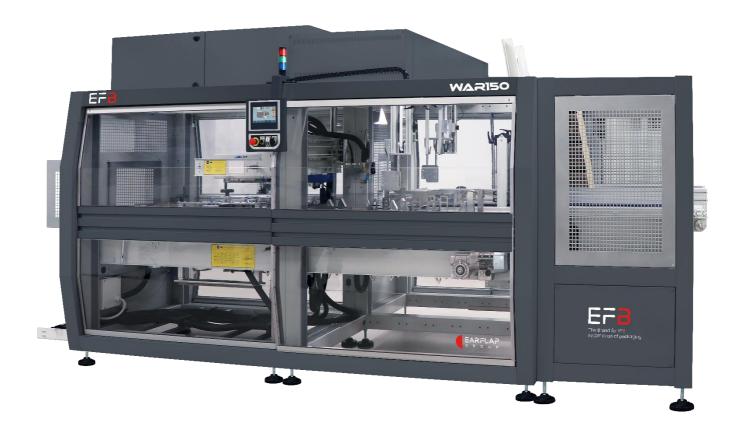

## MAIN TECHNICAL FEATURES

- Case forming with automatic group of the product.
- Straight infeed of the product in the line or at 90 degrees with speed regulation by an inverter.
- Infeed of the product in line or in multiple lines.
- · Color touch screen.
- Carton magazine with a fix height and with a motorized belt.
- Magazine carton capacity: from 300 to 500 units depending on the format and the quality.
- Carton take by an oscillating arm with suction cups.
- Carton forming group controlled by an inverter and an encoder, with automatic adjustment of the carton depth.
- Motorizes side hot-melt glue gun, also controlled by an inverter and encoder.
- 4 fixes linear points to apply the hot-melt.
- Pneumatically internal side flaps closing.
- Pneumatically external flaps and box square.
- 50 different work cycles can be saved. Production: **up to 25 boxes/min** depending on the format and the product.

External flaps closing and square of the box pneumatically.

| Technical features                             | Standard                                      |
|------------------------------------------------|-----------------------------------------------|
| Electric supply:                               | 380 V III+N 50/60 Hz                          |
| Installed power:                               | 9,9 Kw                                        |
| Compressed air supply:                         | 6 bars                                        |
| Flaps closing system                           | Hot Melt                                      |
| Production* (depending on format and product): | Up to 25 boxes/min.                           |
| Carton magazine                                |                                               |
| Capacity (depending on carton thickness)       | 300 – 500                                     |
| Dimension of carton sheet:                     | Width: 300 – 750 mm<br>Length: 500 – 1.300 mm |
| Carton magazine                                |                                               |
| Width:                                         | 160 – 450 mm                                  |
| Length:                                        | 60 – 350 mm                                   |
| Height:                                        | 75 – 350 mm                                   |