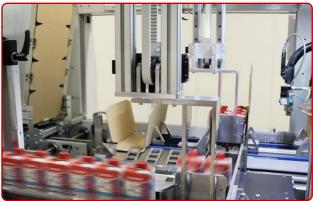

## MAIN TECHNICAL FEATURES

- Case forming with automatic group of the product.
- Straight infeed of the product in the line or at 90 degrees with speed regulation by an inverter.
- Infeed of the product in line or in multiple lines.
- · Color touch screen.
- Carton magazine with a fix height and with a motorized belt.
- Magazine carton capacity: from 300 to 500 units depending on the format and the quality.
- Carton take by an oscillating arm with suction cups.
- Carton forming group controlled by an inverter and an encoder, with automatic adjustment of the carton depth.
- Motorizes side hot-melt glue gun, also controlled by an inverter and encoder.
- 4 fixes linear points to apply the hot-melt.
- Pneumatically internal side flaps closing.
- Pneumatically external flaps and box square.
- 50 different work cycles can be saved. Production: **up to 25 boxes/min** depending on the format and the product.

## Working process

Straight infeed of the product in the line and pushing the product.

Infeed of the product at 90° and fitting.

Infeed of the product in the line and its packing by a Pick & Place system.

Carton magazine at a fixed height, with motorized belt conveyor

Carton take by oscillating arms with suction cups.

Infeed of the product in just 1 line. Optional: in 2-or 3-lines pattern.

Infeed of the product in a line a packing of the product with the carton in a "U" position with a double movement of the pushing elements.