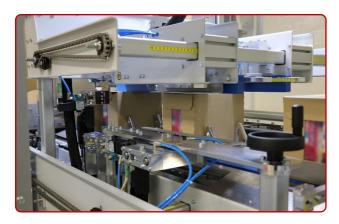

## MAIN TECHNICAL FEATURES

- Case forming with automatic group of the product.
- Straight infeed of the product in the line or at 90 degrees with speed regulation by an inverter.
- Infeed of the product in line or in multiple lines.
- · Color touch screen.
- Carton magazine with a fix height and with a motorized belt.
- Magazine carton capacity: from 300 to 500 units depending on the format and the quality.
- Carton take by an oscillating arm with suction cups.
- Carton forming group controlled by an inverter and an encoder, with automatic adjustment of the carton depth.
- Motorizes side hot-melt glue gun, also controlled by an inverter and encoder.
- 4 fixes linear points to apply the hot-melt.
- Pneumatically internal side flaps closing.
- Pneumatically external flaps and box square.
- 50 different work cycles can be saved. Production: **up to 25 boxes/min** depending on the format and the product.

Carton magazine at a fixed height, with motorized belt conveyor

Carton take by oscillating arms with suction cups.

Infeed of the product in just 1 line. Optional: in 2-or 3-lines pattern.

Infeed of the product in a line a packing of the product with the carton in a "U" position with a double movement of the pushing elements.