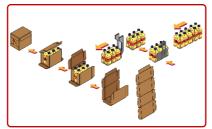

## Working process

Straight infeed of the product in the line and pushing the product.

Infeed of the product at 90° and fitting.

Infeed of the product in the line and its packing by a Pick & Place system.

Carton magazine at a fixed height, with motorized belt conveyor

Carton take by oscillating arms with suction cups.

Infeed of the product in just 1 line. Optional: in 2-or 3-lines pattern.

Infeed of the product in a line a packing of the product with the carton in a "U" position with a double movement of the pushing elements.