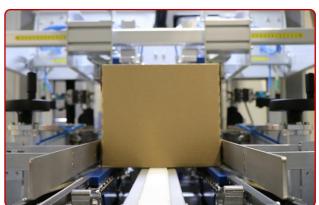

External flaps closing and square of the box pneumatically.

| Technical features                             | Standard                                      |
|------------------------------------------------|-----------------------------------------------|
| Electric supply:                               | 380 V III+N 50/60 Hz                          |
| Installed power:                               | 9,9 Kw                                        |
| Compressed air supply:                         | 6 bars                                        |
| Flaps closing system                           | Hot Melt                                      |
| Production* (depending on format and product): | Up to 25 boxes/min.                           |
| Carton magazine                                |                                               |
| Capacity (depending on carton thickness)       | 300 – 500                                     |
| Dimension of carton sheet:                     | Width: 300 – 750 mm<br>Length: 500 – 1.300 mm |
| Carton magazine                                |                                               |
| Width:                                         | 160 – 450 mm                                  |
| Length:                                        | 60 – 350 mm                                   |
| Height:                                        | 75 – 350 mm                                   |