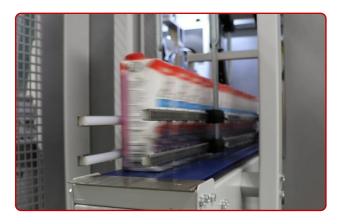

## Working process

Straight infeed of the product in the line and pushing the product.

Infeed of the product at 90° and fitting.

Infeed of the product in the line and its packing by a Pick & Place system.

Carton magazine at a fixed height, with motorized belt conveyor

Carton take by oscillating arms with suction cups.

Infeed of the product in just 1 line. Optional: in 2-or 3-lines pattern.

Infeed of the product in a line a packing of the product with the carton in a "U" position with a double movement of the pushing elements.