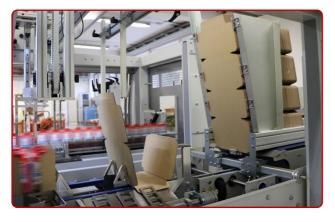

## MAIN TECHNICAL FEATURES

- Case forming with automatic group of the product.
- Straight infeed of the product in the line or at 90 degrees with speed regulation by an inverter.
- Infeed of the product in line or in multiple lines.
- · Color touch screen.
- Carton magazine with a fix height and with a motorized belt.
- Magazine carton capacity: from 300 to 500 units depending on the format and the quality.
- Carton take by an oscillating arm with suction cups.
- Carton forming group controlled by an inverter and an encoder, with automatic adjustment of the carton depth.
- Motorizes side hot-melt glue gun, also controlled by an inverter and encoder.
- 4 fixes linear points to apply the hot-melt.
- Pneumatically internal side flaps closing.
- Pneumatically external flaps and box square.
- 50 different work cycles can be saved. Production: **up to 25 boxes/min** depending on the format and the product.

## Working process

Straight infeed of the product in the line and pushing the product.

Infeed of the product at 90° and fitting.

Infeed of the product in the line and its packing by a Pick & Place system.

Carton magazine at a fixed height, with motorized belt conveyor

Carton take by oscillating arms with suction cups.

Infeed of the product in just 1 line. Optional: in 2-or 3-lines pattern.

Infeed of the product in a line a packing of the product with the carton in a "U" position with a double movement of the pushing elements.