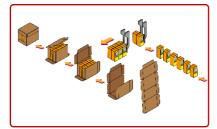

## Working process

Straight infeed of the product in the line and pushing the product.

Infeed of the product at 90° and fitting.

Infeed of the product in the line and its packing by a Pick & Place system.

Carton magazine at a fixed height, with motorized belt conveyor

Carton take by oscillating arms with suction cups.

Infeed of the product in just 1 line. Optional: in 2-or 3-lines pattern.

Infeed of the product in a line a packing of the product with the carton in a "U" position with a double movement of the pushing elements.