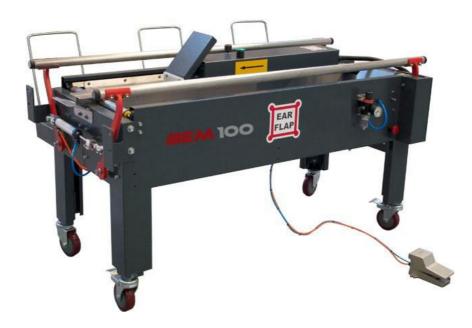

Packaging Machinery & Systems made for you

Semiautomatic case former

Data sheet: SEMIAUTOMATIC CASE FORMER MODEL BEM100

Rev. 05/2019

## STANDARD TECHNICAL FEATURES

- Variable production depending on carton format
- Dimensional adjustment: Manual
- Bottom flaps folding.
- Air preassure: 6 bar

## Admissible carton dimensions

Type: RSC or B1
Lenght: 200 - 600 mm
Width: 185 - 480 mm
Height: 120 - ∞ mm

Other dimensions on request (can add an extra cost)

The quality and format of the cases must be verified and approved by the EARFLAP technical office