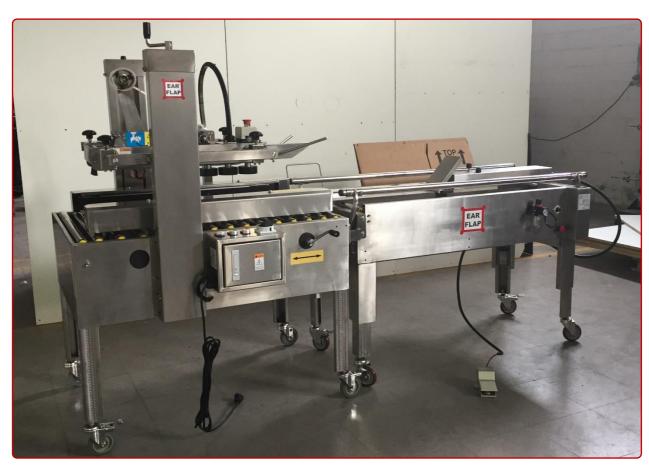

## Optional

Stainless Steel 304

Photo: Stainless Steel semiautomatic case former BEM100 + case sealer P15