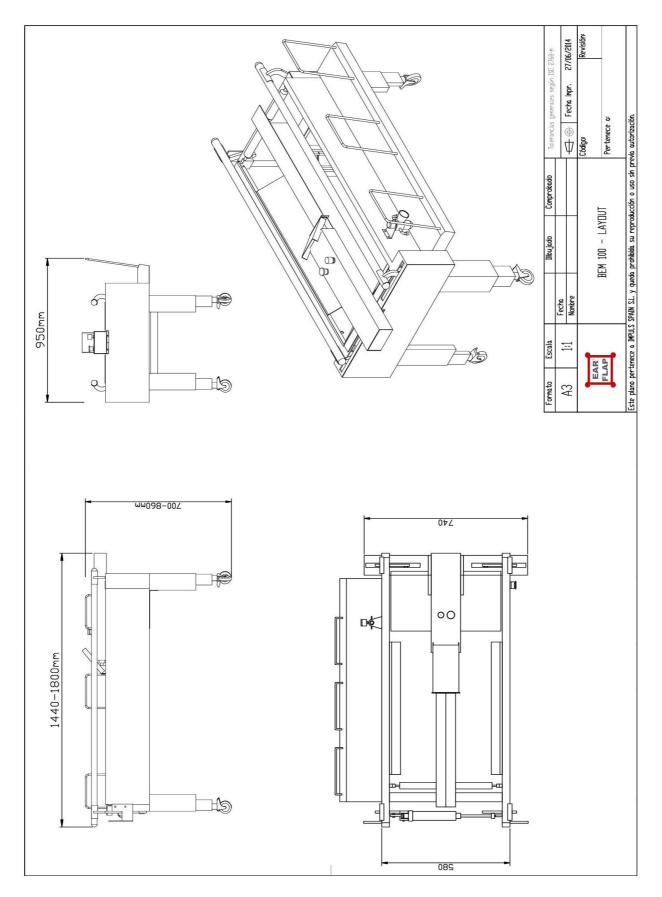

Packaging Machinery & Systems made for you

Semiautomatic case former

Data sheet: SEMIAUTOMATIC CASE FORMER MODEL BEM100

Rev. 05/2019

## STANDARD TECHNICAL FEATURES

- Variable production depending on carton format
- Dimensional adjustment: Manual
- Bottom flaps folding.
- Air preassure: 6 bar

## Admissible carton dimensions

Type: RSC or B1
Lenght: 200 - 600 mm
Width: 185 - 480 mm
Height: 120 - ∞ mm

Other dimensions on request (can add an extra cost)

The quality and format of the cases must be verified and approved by the EARFLAP technical office