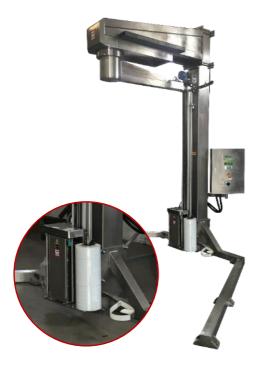

Photo: Stainless steel model 700

| Technical features                             | Standard                            |
|------------------------------------------------|-------------------------------------|
| Maximum height                                 | 2.300 mm (other heights on request) |
| Maximum dimensions of the pallet and load      | Up to 1.200 x 1.100 mm              |
| Electrical power                               | 220 - 240 V 50 / 60 Hz              |
| Installed power                                | 1.25 Kw                             |
| Film carriage                                  | Pre-stretch 300%                    |
| Stop in position                               | Standard                            |
| Progressive start/stop with frequency inverter | Standard                            |
| Load detection by photocell                    | Standard                            |
| PLC with touch screen                          | Standard                            |