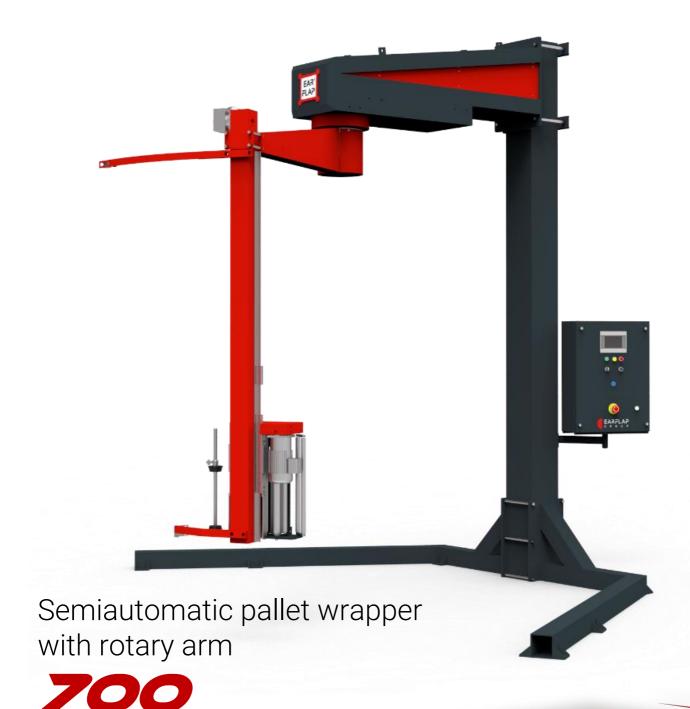

## STANDARD MACHINE TECHNICAL CHARACTERISTICS

- Production of up to 20 pallets/hour, depending on the operator and the characteristics of the load.
- Powered film carriage in the rotary arm with frequency inverter.
- Powered pre-stretch 300%
- Automatic load height detection by photocell.
- Soft start/stop with stop in position and **SCHNEIDER** frequency inverter.
- 4 wrapping cycles: simple / double/ double-plus / complete.
- Wrapping cycles counter.
- Top and bottom reinforcement wraps independently adjustable.
- Controlled by SIEMENS PLC with LCD touch screen.
- Ergonomic control panel.

## Standard machine layout