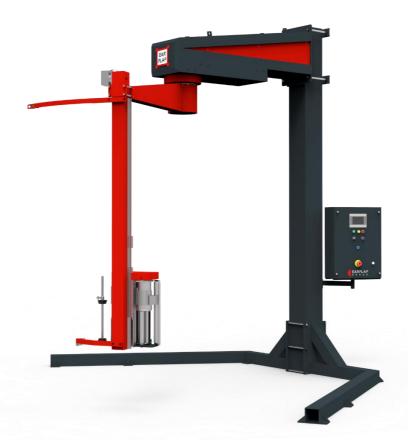

## STANDARD MACHINE TECHNICAL CHARACTERISTICS

- Production of up to 20 pallets/hour, depending on the operator and the characteristics of the load.
- Powered film carriage in the rotary arm with frequency inverter.
- Powered pre-stretch 300%
- Automatic load height detection by photocell.
- Soft start/stop with stop in position and **SCHNEIDER** frequency inverter.
- 4 wrapping cycles: simple / double/ double-plus / complete.
- Wrapping cycles counter.
- Top and bottom reinforcement wraps independently adjustable.
- Controlled by SIEMENS PLC with LCD touch screen.
- Ergonomic control panel.

## Special options

- Black loads detection by ultrasounds
- Stainless steel 304
- Explosive atmospheres ATEX
- Sub-zero temperatures down to -30°C
- Special heights
- Different pre-stretch ratios 150%, 200%, 300% o 400%
- Safety fences and muting barriers.
- COMPLETE CUSTOMIZATION