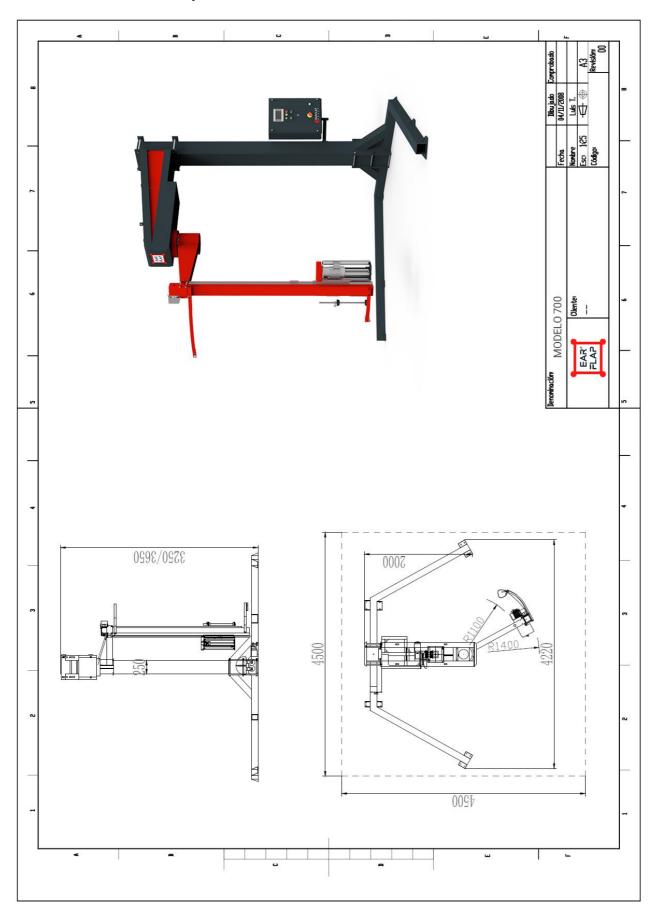

| 2.300 mm (other heights on request) |
| Maximum dimensions of the pallet and load      | Up to 1.200 x 1.100 mm              |
| Electrical power                               | 220 - 240 V 50 / 60 Hz              |
| Installed power                                | 1.25 Kw                             |
| Film carriage                                  | Pre-stretch 300%                    |
| Stop in position                               | Standard                            |
| Progressive start/stop with frequency inverter | Standard                            |
| Load detection by photocell                    | Standard                            |
| PLC with touch screen                          | Standard                            |



## Standard machine layout