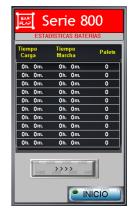

## Control panel with touch screen

Main screen. Status and basic control

Main Parameters Settings

Data, analysis and battery status screen.

Due to a continuous development and progress policy, EAR-FLAP® GROUP reserves the right to modify the features and specifications without notice. This document shall not be deemed a contract. Its total or partial reproduction is forbidden. Authorised by GMC.