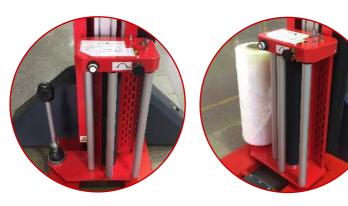

info@ear-flap.com | www.earflap-group.com

www.ear-flap.com

## STANDARD MACHINE TECHNICAL CHARACTERISTICS

- Battery capacity: **up to 100 pallets/shift**, depending on the load size and program.
- Powered film carriage with adjustable speed.
- Automatic load height detection by photocell.
- Adjustable mechanical film brake.
- Soft start/stop frequency inverter with return to start position.
- 4 wrapping programs: Single / Cross-wrap/ Cross-plus / Full.
- Wrapping cycles counter.
- Independently adjustable top & bottom reinforcement wraps.
- Battery charge indicator.
- START/STOP light signal.
- SIEMENS PLC control and LCD touch screen
- Contact safety system: it stops the wrapping arm in case of contact with an obstacle
- CBS performance control and diagnosis CBL (Control Battery Life)



Adjustable mechanical film brake



Contact safety system in the wrapping arm

## Control panel with touch screen





Main screen. Status and basic control



Main Parameters Settings



Data, analysis and battery status screen.

Due to a continuous development and progress policy, EAR-FLAP® GROUP reserves the right to modify the features and specifications without notice. This document shall not be deemed a contract. Its total or partial reproduction is forbidden. Authorised by GMC.



EARFLAP





| Technical features                             | Standard                         |
|------------------------------------------------|----------------------------------|
| Maximum height                                 | 1.800 mm *                       |
| Maximum dimensions of the pallet