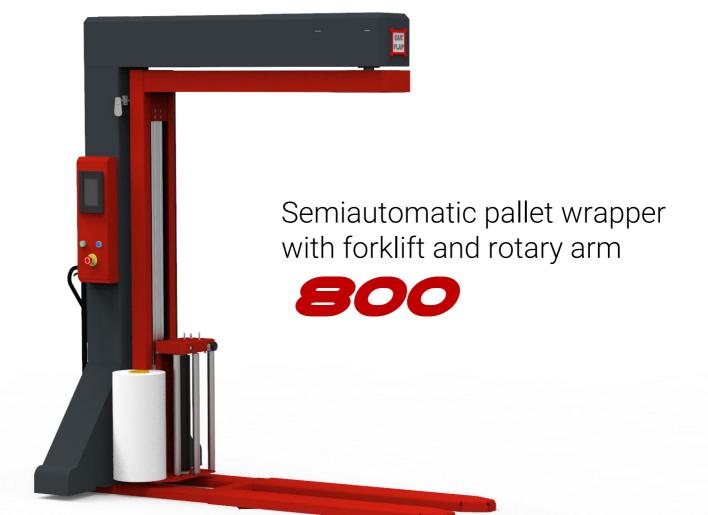

## Standard machine layout

Due to a continuous development and progress policy, EAR-FLAP® GROUP reserves the right to modify the features and specifications without notice. This document shall not be deemed a contract. Its total or partial reproduction is forbidden. Authorised by GMC.

EARFLAP

| Technical features                             | Standard                         |
|------------------------------------------------|----------------------------------|
| Maximum height                                 | 1.800 mm *                       |
| Maximum dimensions of the pallet and load      | Up to 1.200 x 1.200 mm           |
| Charger supply voltage                         | 220 - 240 V 50 / 60 Hz           |
| Film carriage                                  | Adjustable mechanical film brake |
| Maximum weight                                 | 1.200 Kg                         |
| Stop in position                               | Standard                         |
| Progressive start/stop with frequency inverter | Standard                         |
| Load detection by photocell                    | Standard                         |
| PLC with touch screen                          | Standard                         |
|                                                |                                  |