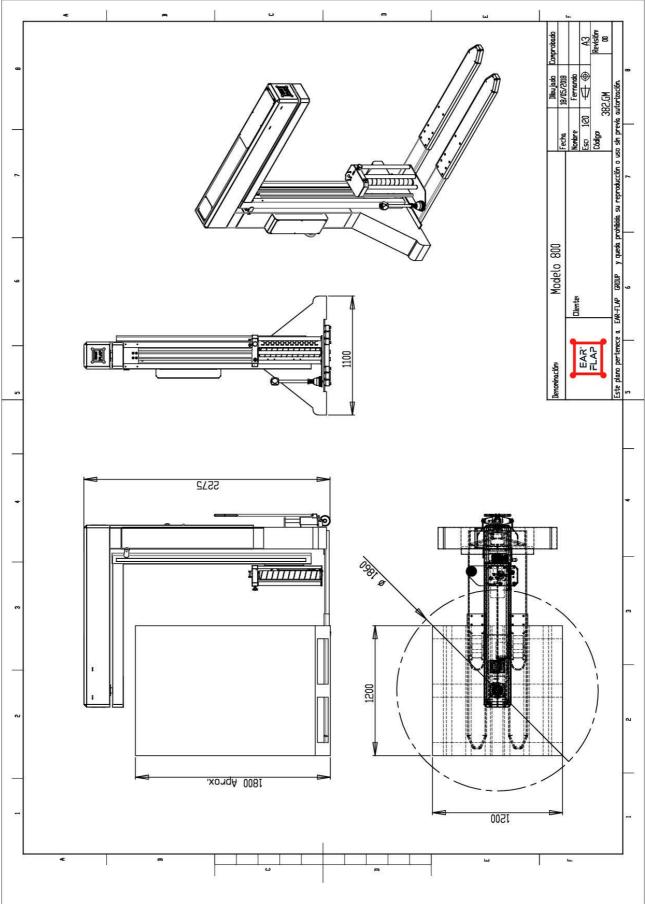

EARFLAP

| Technical features                             | Standard                         |
|------------------------------------------------|----------------------------------|
| Maximum height                                 | 1.800 mm *                       |
| Maximum dimensions of the pallet and load      | Up to 1.200 x 1.200 mm           |
| Charger supply voltage                         | 220 - 240 V 50 / 60 Hz           |
| Film carriage                                  | Adjustable mechanical film brake |
| Maximum weight                                 | 1.200 Kg                         |
| Stop in position                               | Standard                         |
| Progressive start/stop with frequency inverter | Standard                         |
| Load detection by photocell                    | Standard                         |
| PLC with touch screen                          | Standard                         |
|                                                |                                  |

\* Other heights and custom configurations available on request

Due to a continuous development and progress policy, EAR-FLAP® GROUP reserves the right to modify the features and specifications without notice. This document shall not be deemed a contract. Its total or partial reproduction is forbidden. Authorised by GMC.

## Standard machine layout

Due to a continuous development and progress policy, EAR-FLAP® GROUP reserves the right to modify the features and specifications without notice. This document shall not be deemed a contract. Its total or partial reproduction is forbidden. Authorised by GMC.