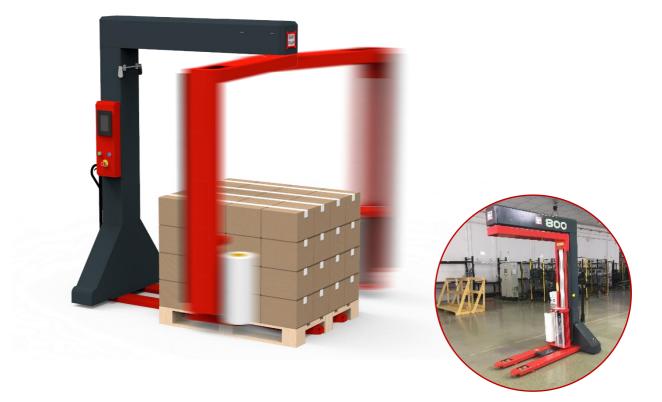

## STANDARD MACHINE TECHNICAL CHARACTERISTICS

- Battery capacity: **up to 100 pallets/shift**, depending on the load size and program.
- Powered film carriage with adjustable speed.
- Automatic load height detection by photocell.
- Adjustable mechanical film brake.
- Soft start/stop frequency inverter with return to start position.
- 4 wrapping programs: Single / Cross-wrap/ Cross-plus / Full.
- Wrapping cycles counter.
- Independently adjustable top & bottom reinforcement wraps.
- Battery charge indicator.
- START/STOP light signal.
- SIEMENS PLC control and LCD touch screen
- Contact safety system: it stops the wrapping arm in case of contact with an obstacle
- CBS performance control and diagnosis CBL (Control Battery Life)

Adjustable mechanical film brake

Contact safety system in the wrapping arm