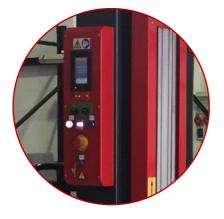

## Control panel with touch screen

Main screen. Status and basic control

Main Parameters Settings

Data, analysis and battery status screen.

Due to a continuous development and progress policy, EAR-FLAP® GROUP reserves the right to modify the features and specifications without notice. This document shall not be deemed a contract. Its total or partial reproduction is forbidden. Authorised by GMC.