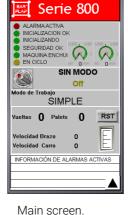

## Control panel with touch screen

Main screen. Status and basic control

Main Parameters Settings

Data, analysis and battery status screen.

Due to a continuous development and progress policy, EAR-FLAP® GROUP reserves the right to modify the features and specifications without notice. This document shall not be deemed a contract. Its total or partial reproduction is forbidden. Authorised by GMC.