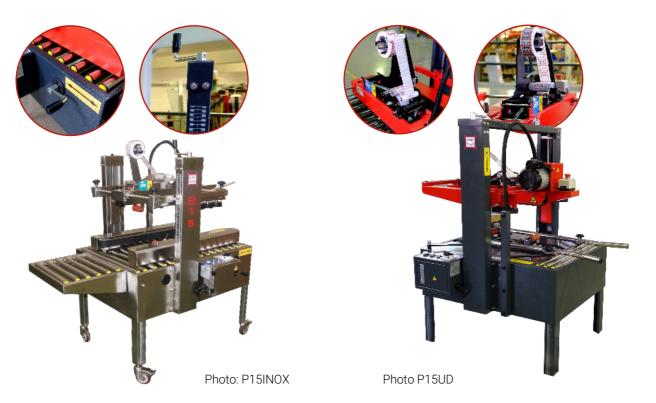

## Optional

■ Inox 304

The quality and format of the cases must be verified and approved by the EARFLAP technical office.

| _   |         |
|-----|---------|
| / N | 221222  |
|     | pciones |
|     |         |

Stainless Steel AISI 304