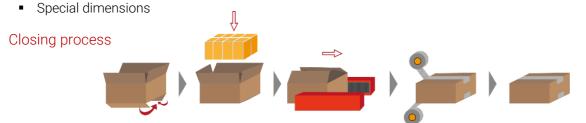

### STANDARD TECHNICAL FEATURES

- Carton dragging by side belts with independent motors.
- Top and bottom carton sealing.
- Weight 140 Kg.
- Adjustable working height from 570 mm to 800 mm
- Adjustable tape tension.
- Interchangeable taping head which allows using tape from 48 mm to 72 mm width.
- Metal rollers for the transportation of carton.
  - Adjustable top guides to keep flaps squared while sealing.
  - Hand wheel adjustment of carton width and height.
- Emergency stop on top taping head for quick access.

## Carton dimensions

Type: RSC o B1
Length: 100 − ∞ mm
Width: 115 − 510 mm
Height: 120 - 490 mm

The quality and format of the cases must be verified and approved by the EARFLAP technical office.

\*NOTE: In boxes that need the upper support wheels, the minimum width will be 150 mm (For more information consult options).