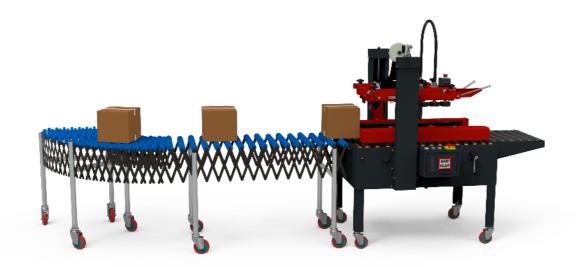

3-flaps folder (just in model P15)

Flap Holder (for bottom flaps)

Infeed/outfeed free rollers conveyor 500 mm lenght

Infeed/outfeed free rollers conveyor 1.000 mm lenght

Extensible free wheels outfeed conveyor from 1,2 m to 4,8 m

Extensible conveyor conector.

Other colors on request (it can add an extra cost)

For boxes less tan 150 mm wide, you can add an adapter for the upper wheels (Only for P15)