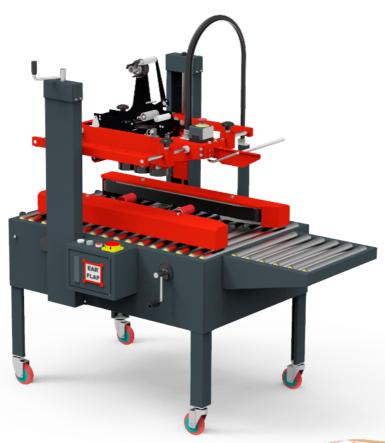

Packaging Machinery & Systems made for you

Semiautomatic single format Case sealer

Rev. 09/2020

### STANDARD TECHNICAL FEATURES

- Carton dragging by side belts with independent motors.
- Top and bottom carton sealing.
- Weight 140 Kg.
- Adjustable working height from 570 mm to 800 mm
- Adjustable tape tension.
- Interchangeable taping head which allows using tape from 48 mm to 72 mm width.
- Metal rollers for the transportation of carton.
  - Adjustable top guides to keep flaps squared while sealing.
  - Hand wheel adjustment of carton width and height.
- Emergency stop on top taping head for quick access.

# Quickly adjustment handles

Simple maintenance of the taping heads

Photo: P15 + Infeed rollers conveyor L500 + 3-flaps folder + Extensible wheels conveyor

| Technical features                         | Standard                                |
|--------------------------------------------|-----------------------------------------|
| Electric power:                            | 220 V 50 Hz Single phase                |
| Installed power:                           | 0,45 Kw                                 |
| Belts speed:                               | 21 m/min.                               |
| Top and bottom carton sealing:             | Tape (from 48 to 72 mm)                 |
| Dimensional adjustment:                    | Manual                                  |
| Production (variable depending on format): | Depending on carton format and operator |