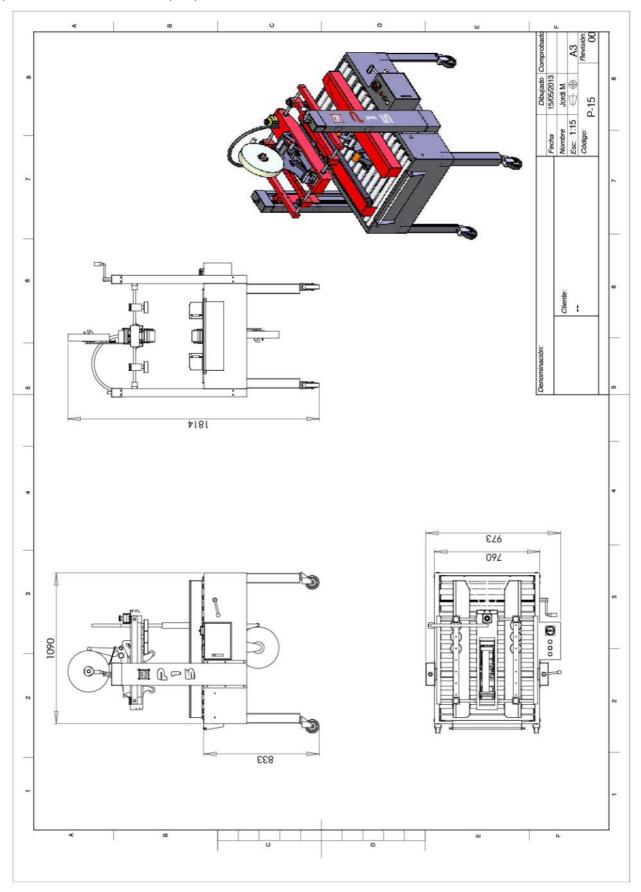

85 – 310 mm | 150 – 570 mm |
| Height:                      | 120 – 490 mm | 70 – 500 mm | 120 – 490 mm |

The quality and format of the cases must be verified and approved by the EARFLAP technical office.

| _   |         |
|-----|---------|
| / N | 221222  |
|     | pciones |
|     |         |

Stainless Steel AISI 304

3-flaps folder (just in model P15)

Flap Holder (for bottom flaps)

Infeed/outfeed free rollers conveyor 500 mm lenght

Infeed/outfeed free rollers conveyor 1.000 mm lenght

Extensible free wheels outfeed conveyor from 1,2 m to 4,8 m

Extensible conveyor conector.

Other colors on request (it can add an extra cost)

For boxes less tan 150 mm wide, you can add an adapter for the upper wheels (Only for P15)







# Standard P15 layout

(Models P15S and P15UD on request)