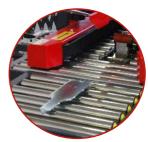

### STANDARD TECHNICAL FEATURES

- Carton dragging by side belts with independent motors.
- Top and bottom carton sealing.
- Weight 140 Kg.
- Adjustable working height from 570 mm to 800 mm
- Adjustable tape tension.
- Interchangeable taping head which allows using tape from 48 mm to 72 mm width.
- Metal rollers for the transportation of carton.
  - Adjustable top guides to keep flaps squared while sealing.
  - Hand wheel adjustment of carton width and height.
- Emergency stop on top taping head for quick access.

# Quickly adjustment handles

Simple maintenance of the taping heads

Photo: P15 + Infeed rollers conveyor L500 + 3-flaps folder + Extensible wheels conveyor

| Technical features                         | Standard                                |
|--------------------------------------------|-----------------------------------------|
| Electric power:                            | 220 V 50 Hz Single phase                |
| Installed power:                           | 0,45 Kw                                 |
| Belts speed:                               | 21 m/min.                               |
| Top and bottom carton sealing:             | Tape (from 48 to 72 mm)                 |
| Dimensional adjustment:                    | Manual                                  |
| Production (variable depending on format): | Depending on carton format and operator |