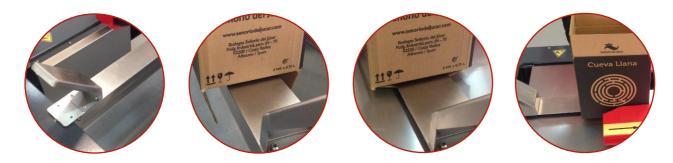

### Carton dimensions

- Type: RSC o B1
- Length: 200 500 mm
- Width: 200 400 mm
- Height: 130 480 mm

The quality and format of the cases must be verified and approved by the EARFLAP technical office.

The quality and format of the cases must be verified and approved by the EARFLAP technical office.