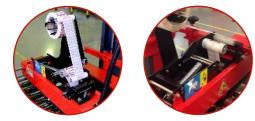

## STANDARD TECHNICAL FEATURES

- Carton dragging by side belts with independent motors.
- Top and bottom carton sealing.
- Weight 200 Kg.
- Adjustable working height from 570 mm to 830 mm
- Adjustable tape tension.
- Interchangeable taping head which allows using tape from 48 mm to 72 mm width.
- Metal rollers for the transportation of carton.
- Adjustable top guides to keep flaps squared while sealing.
- Hand wheel adjustment of carton width and height.
- Emergency stop on top taping head for quick access.

## Closing process

Simple maintenance of the taping heads