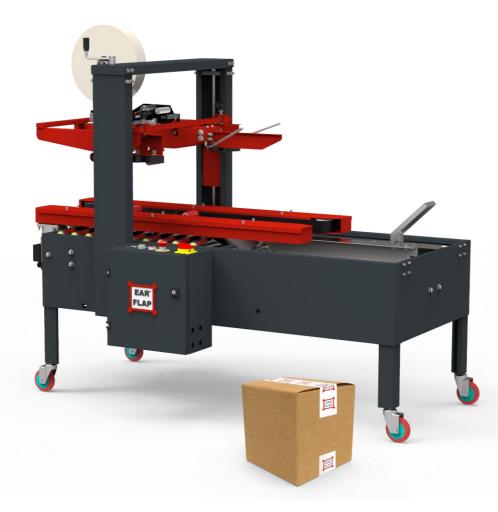

## STANDARD TECHNICAL FEATURES

- Carton dragging by side belts with independent motors.
- Top and bottom carton sealing.
- Weight 200 Kg.
- Adjustable working height from 570 mm to 830 mm
- Adjustable tape tension.
- Interchangeable taping head which allows using tape from 48 mm to 72 mm width.
- Metal rollers for the transportation of carton.
- Adjustable top guides to keep flaps squared while sealing.
- Hand wheel adjustment of carton width and height.
- Emergency stop on top taping head for quick access.

### Carton dimensions

- Type: RSC o B1
- Length: 200 500 mm
- Width: 200 400 mm
- Height: 130 480 mm

The quality and format of the cases must be verified and approved by the EARFLAP technical office.

| Technical features                         | Standard                                   |
|--------------------------------------------|--------------------------------------------|
| Electric power:                            | 220 V 50 Hz Single phase                   |
| Installed power:                           | 0,45 Kw                                    |
| Belts speed:                               | 21 m/min.                                  |
| Top and bottom carton sealing:             | Tape (from 48 to 72 mm)                    |
| Dimensional adjustment:                    | Height: Manual / Width: Automatic          |
| Production (variable depending on format): | Depending on carton format and<br>operator |

| Acceptable carton dimensions | P15F         |
|------------------------------|--------------|
| Length:                      | 250 – 500 mm |
| Width:                       | 200 – 400 mm |
| Height:                      | 130 – 480 mm |