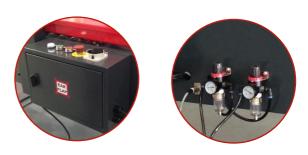

## STANDARD TECHNICAL FEATURES

- Carton dragging by side belts with independent motors.
- Top and bottom carton sealing.
- Weight 200 Kg.
- Adjustable working height from 570 mm to 830 mm
- Adjustable tape tension.
- Interchangeable taping head which allows using tape from 48 mm to 72 mm width.
- Metal rollers for the transportation of carton.
- Adjustable top guides to keep flaps squared while sealing.
- Hand wheel adjustment of carton width and height.
- Emergency stop on top taping head for quick access.

| Technical features                         | Standard                                   |
|--------------------------------------------|--------------------------------------------|
| Electric power:                            | 220 V 50 Hz Single phase                   |
| Installed power:                           | 0,45 Kw                                    |
| Belts speed:                               | 21 m/min.                                  |
| Top and bottom carton sealing:             | Tape (from 48 to 72 mm)                    |
| Dimensional adjustment:                    | Height: Manual / Width: Automatic          |
| Production (variable depending on format): | Depending on carton format and<br>operator |