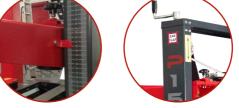

## STANDARD TECHNICAL FEATURES

- Carton dragging by side belts with independent motors.
- Top and bottom carton sealing.
- Weight 200 Kg.
- Adjustable working height from 570 mm to 830 mm
- Adjustable tape tension.
- Interchangeable taping head which allows using tape from 48 mm to 72 mm width.
- Metal rollers for the transportation of carton.
- Adjustable top guides to keep flaps squared while sealing.
- Hand wheel adjustment of carton width and height.
- Emergency stop on top taping head for quick access.

## Closing process

Simple maintenance of the taping heads