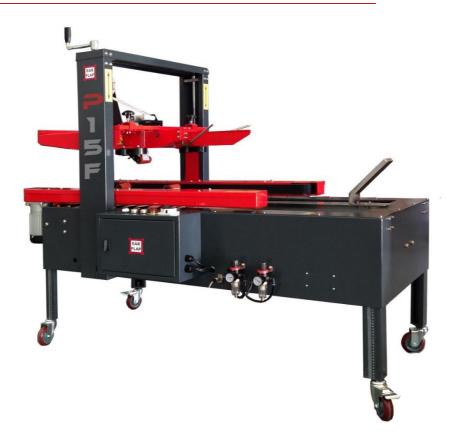

www.ear-flap.com

Data sheet: SEMIAUTOMATIC SINGLE FORMAT CASE SEALER MODEL P15F Rev. 09/2020

## STANDARD TECHNICAL FEATURES

- Carton dragging by side belts with independent motors.
- Top and bottom carton sealing.
- Weight 200 Kg.
- Adjustable working height from 570 mm to 830 mm
- Adjustable tape tension.
- Interchangeable taping head which allows using tape from 48 mm to 72 mm width.
- Metal rollers for the transportation of carton.
- Adjustable top guides to keep flaps squared while sealing.
- Hand wheel adjustment of carton width and height.
- Emergency stop on top taping head for quick access.

### Semiautomatic case forming

Due to a continuous development and progress policy, EAR-FLAP® GROUP reserves the right to modify the features and specifications without notice. This document shall not be deemed a contract. Its total or partial reproduction is forbidden. Authorised by GMC.